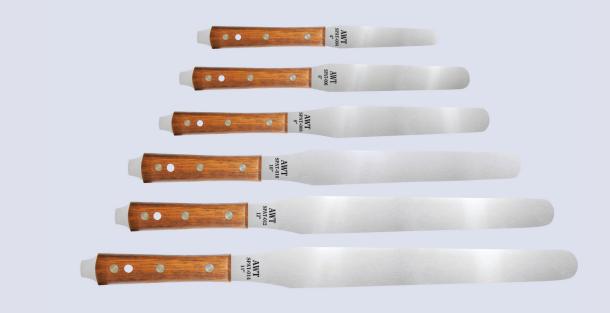

#### **ADVANTAGES**

- Stainless steel blades
- Contoured rosewood handles
- Steel lip for opening cans
- Handles slotted for hanging
- Blade lengths from 4" to 14"
- Six spatulas per box
- Available in sets; one of each size

AWT's all-purpose spatulas feature stainless steel, semi-flexible blades and are manufactured with contoured rosewood handles and sturdy brass rivets. These premium-quality spatulas feature a sturdy steel lip on the handle for opening jars and cans, and the handle is slotted for hanging.

The semi-flexible stainless steel blade is ideal for stirring and mixing colors. Spatulas can also be used to remove excess ink from squeegees and screens and are handy for clean-up and maintenance. AWT spatulas are available in boxes of six, with blade lengths from 4 to 14 inches.

#### **SPECIFICATIONS**

| CAT NO.  | BLADE LENGTH | BLADE WIDTH    | PIECES / BOX |
|----------|--------------|----------------|--------------|
| SPAT-004 | 4" (10.2cm)  | 3/4" (1.9 cm)  | 6            |
| SPAT-006 | 6" (15.2cm)  | 1" (2.5cm)     | 6            |
| SPAT-008 | 8" (20.3cm)  | 1-1/4" (3.8cm) | 6            |
| SPAT-010 | 10" (25.4cm) | 1-1/2" (4.4cm) | 6            |
| SPAT-012 | 12" (30.5cm) | 1-3/4" (5cm)   | 6            |
| SPAT-014 | 14" (35.6cm) | 2" (5.1cm)     | 6            |