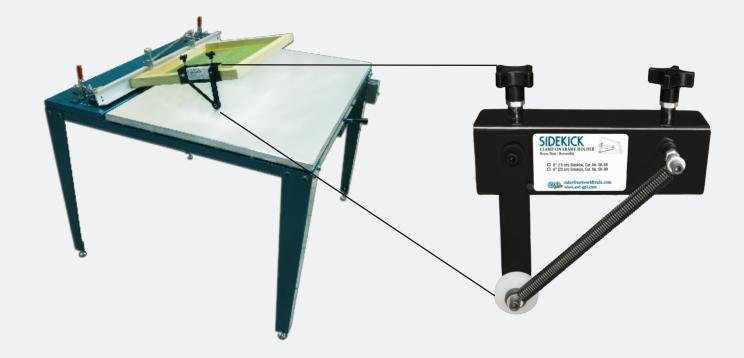

AWT's heavy-duty, reversible Sidekick holds up your frame on the left or right side while screen printing. Sidekicks are designed to meet the needs of screen printers working on hand tables and one-man vacuum tables, with small and large frames.

Versatile clamp-on Sidekicks are constructed from heavy-gauge steel with spring-action lift, and are easy to assemble on most frames. Two sizes are available to fit small to very large frames. Each size can work on left or right side of any frame up to 2" high.

Sidekicks are available in two sizes: a 6" model for frames up to 30 x 45" (76 x 114cm), and a 9" model for frames up to 48 x 80" (122 x 203cm).

4321 N. Knox Ave., Chicago IL, 60641