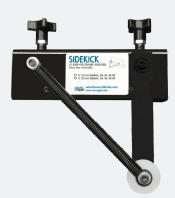

#### Heavy-Duty, Reversible Clamps

The Sidekick is easily configured for use on either side of your frame.