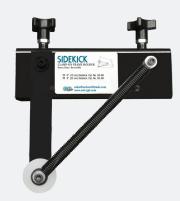

#### Heavy-Duty, Reversible Clamps

The Sidekick is easily configured for use on either side of your frame.